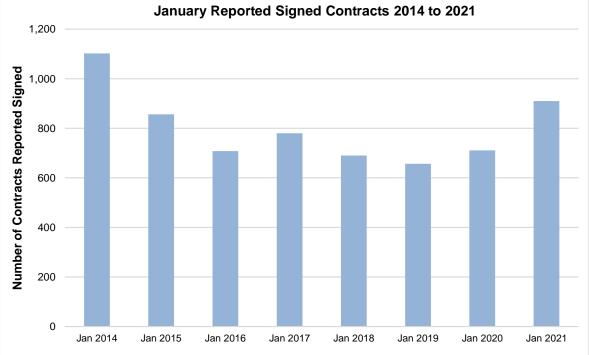

## Manhattan Reported Contracts Signed Snapshot

January 2021

|                        | January 2021 | January 2020 | Year-Over-Year |
|------------------------|--------------|--------------|----------------|
| PRODUCT TYPE           |              |              |                |
| New Development        | 92           | 72           | 28%            |
| Resale Condo           | 279          | 197          | 42%            |
| Resale Co-op           | 539          | 442          | 22%            |
| Total                  | 910          | 711          | 28%            |
| PRICE RANGE            |              |              |                |
| Under \$1M             | 406          | 360          | 13%            |
| \$1M to \$3M           | 388          | 263          | 48%            |
| \$3M to \$5M           | 61           | 54           | 13%            |
| \$5M to \$10M          | 37           | 27           | 37%            |
| \$10M to \$20M         | 14           | 6            | 133%           |
| Over \$20M             | 4            | 1            | 300%           |
| Total                  | 910          | 711          | 28%            |
| SUBMARKET              |              |              |                |
| Upper Manhattan        | 69           | 62           | 11%            |
| Upper East Side        | 199          | 172          | 16%            |
| Jpper West Side        | 185          | 140          | 32%            |
| Midtown                | 125          | 116          | 8%             |
| Downtown               | 304          | 201          | 51%            |
| Financial District/BPC | 28           | 20           | 40%            |
| Total                  | 910          | 711          | 28%            |
| UNIT TYPE              |              |              |                |
| Studio                 | 102          | 95           | 7%             |
| One Bedroom            | 302          | 279          | 8%             |
| Two Bedroom            | 323          | 209          | 55%            |
| Three Bedroom          | 133          | 93           | 43%            |
| Four+ Bedroom          | 50           | 35           | 43%            |
| Total                  | 910          | 711          | 28%            |