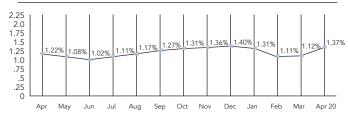

#### Vacancy Rate by Neighborhood | April 2020

| Location              | Vacancy Rate |  |  |
|-----------------------|--------------|--|--|
| BPC / Financial Dist. | 1.25%        |  |  |
| Chelsea               | 1.46%        |  |  |
| East Village          | 1.47%        |  |  |
| Gramercy              | 1.45%        |  |  |
| Midtown East          | 1.50%        |  |  |
| Midtown West          | 1.61%        |  |  |
| Murray Hill           | 1.02%        |  |  |
| Soho/Tribeca          | 1.32%        |  |  |
| Upper East Side       | 1.14%        |  |  |
| Upper West Side       | 1.60%        |  |  |
| West Village          | 1.20%        |  |  |
| Average   April 2020  | 1.37%        |  |  |
| Average   March 2020  | 1.12%        |  |  |
| % Change Mo./Mo.      | 0.25%        |  |  |
| Average   April 2019  | 1.22%        |  |  |
| % Change Yr./Yr.      | 0.15%        |  |  |

#### Manhattan Rental Vacancy Rates | April 2020