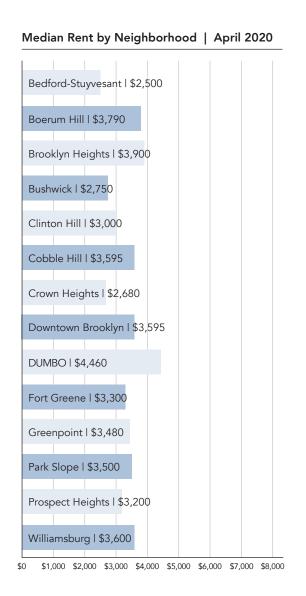

## Brooklyn Residential Rental Market Report

April 2020

| Average Rent by Bedroom   April 2020 |         |         |         |         |  |  |
|--------------------------------------|---------|---------|---------|---------|--|--|
|                                      | Studio  | 1BR     | 2BR     | 3BR     |  |  |
| April 2020                           | \$2,678 | \$3,273 | \$4,001 | \$4,614 |  |  |
| March 2020                           | \$2,721 | \$3,216 | \$3,986 | \$5,367 |  |  |
| % Change Mo./Mo.                     | -2%     | 2%      | 0%      | -14%    |  |  |
|                                      |         |         |         |         |  |  |
| April 2019                           | \$2,475 | \$3,033 | \$3,887 | \$5,086 |  |  |
| % Change Yr./Yr.                     | 8%      | 8%      | 3%      | -9%     |  |  |