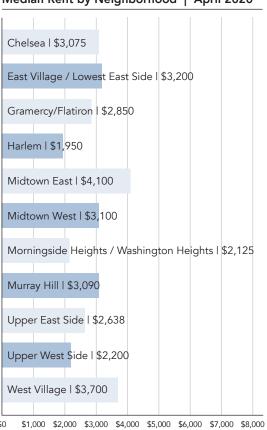

lsea               | 1.46%        |  |  |
| East Village          | 1.47%        |  |  |
| Gramercy              | 1.45%        |  |  |
| Midtown East          | 1.50%        |  |  |
| Midtown West          | 1.61%        |  |  |
| Murray Hill           | 1.02%        |  |  |
| Soho/Tribeca          | 1.32%        |  |  |
| Upper East Side       | 1.14%        |  |  |
| Upper West Side       | 1.60%        |  |  |
| West Village          | 1.20%        |  |  |
| Average   April 2020  | 1.37%        |  |  |
| Average   March 2020  | 1.12%        |  |  |
| % Change Mo./Mo.      | 0.25%        |  |  |
| Average   April 2019  | 1.22%        |  |  |
| % Change Yr./Yr.      | 0.15%        |  |  |

#### Manhattan Rental Vacancy Rates | April 2020



#### Median Rent by Neighborhood | April 2020



## Brooklyn Residential Rental Market Report



April 2020

| Average Rent by Bedroom   April 2020 |         |         |         |         |  |  |
|--------------------------------------|---------|---------|---------|---------|--|--|
|                                      | Studio  | 1BR     | 2BR     | 3BR     |  |  |
| April 2020                           | \$2,678 | \$3,273 | \$4,001 | \$4,614 |  |  |
| March 2020                           | \$2,721 | \$3,216 | \$3,986 | \$5,367 |  |  |
| % Change Mo./Mo.                     | -2%     | 2%      | 0%      | -14%    |  |  |
|                                      |         |         |         |         |  |  |
| April 2019                           | \$2,475 | \$3,033 | \$3,887 | \$5,086 |  |  |
| % Change Yr./Yr.                     | 8