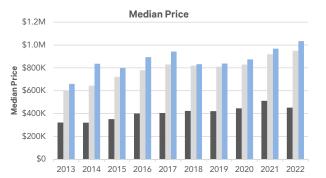

## Median Price

| Product Type    | 2022     | 2021     | Y-0-Y |
|-----------------|----------|----------|-------|
| Resale Co-op    | \$450K   | \$510K ★ | -12%  |
| Resale Condo    | \$950K ★ | \$920K   | 3%    |
| New Development | \$1.03M× | \$969K   | 7%    |
| Total           | \$799K   | \$810K 🛧 | -1%   |