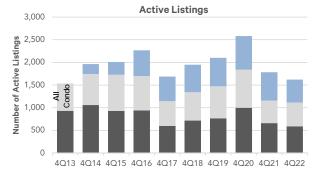

### Fourth Quarter Listed Inventory

| Product Type    | 2022  | 2021  | Y-0-Y |
|-----------------|-------|-------|-------|
| Resale Co-op    | 592   | 662   | -11%  |
| Resale Condo    | 524   | 497   | 5%    |
| New Development | 507   | 626   | -19%  |
| Total           | 1.623 | 1.785 | -9%   |

Note in chart below, light grey bar is all condo for 2013