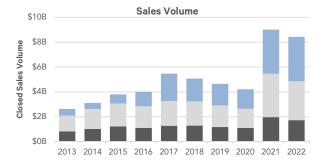

#### Sales Volume

**\$8.43**B

| Product Type    | 2022      | 2021      | Y-0-Y |
|-----------------|-----------|-----------|-------|
| Resale Co-op    | \$1.73B   | \$1.97B ★ | -12%  |
| Resale Condo    | \$3.13B   | \$3.50B ★ | -10%  |
| New Development | \$3.57B ★ | \$3.55B   | 1%    |
| Total           | \$8.43B   | \$9.02B ★ | -6%   |