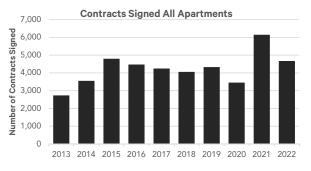

### **Contracts Signed**

### 4,682

| Product Type                                  | 2022  | 2021    | Y-0-Y |
|-----------------------------------------------|-------|---------|-------|
| All Co-op<br>All Condo                        | 1,622 | 2,083 ★ | -22%  |
| All Condo                                     | 3,060 | 4,075 ★ | -25%  |
| <b>Total</b><br>All types set records in 2021 | 4,682 | 6,158 ★ | -24%  |