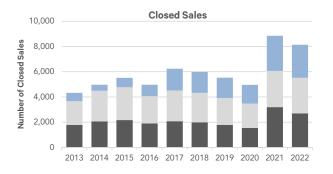

### **Closed Sales**

8,149

| Product Type    | 2022  | 2021    | Y-0-Y |
|-----------------|-------|---------|-------|
| Resale Co-op    | 2,815 | 2,871 ★ | -2%   |
| Resale Condo    | 2,715 | 3,202 ★ | -15%  |
| New Development | 2,619 | 2,788 ★ | -6%   |
| Total           | 8,149 | 8,861 ★ | -8%   |