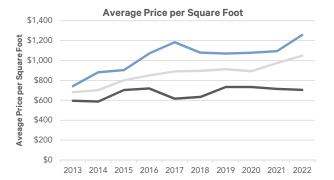

Note in chart below, light grey bar is all condo for 2013

# Average Price per Square Foot \$1.075

| Product Type    | 2022      | 2021    | Y-0-Y |
|-----------------|-----------|---------|-------|
| Resale Co-op    | \$705     | \$715   | -1%   |
| Resale Condo    | \$1,050 ★ | \$976   | 8%    |
| New Development | \$1,259 ★ | \$1,095 | 15%   |
| Total           | \$1,075 ★ | \$937   | 15%   |