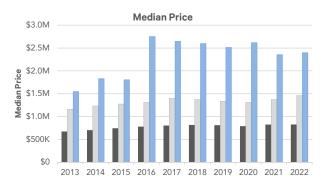

# Median Price

| Product Type    | 2022                 | 2021    | Y-0-Y |
|-----------------|----------------------|---------|-------|
| Resale Co-op    | \$825K ★             | \$820K  | 1%    |
| Resale Condo    | \$1.46M ★            | \$1.38M | 6%    |
| New Development | \$2.40M              | \$2.36M | 2%    |
| Total           | \$1.19M <del>×</del> | \$1.18M | 1%    |