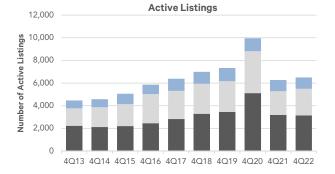

### Fourth Quarter Listed Inventory

| Product Type    | 4Q 2022 | 4Q 2021 | Y-0-Y |
|-----------------|---------|---------|-------|
| Resale Co-op    | 3,148   | 3,195   | -1%   |
| Resale Condo    | 2,347   | 2,087   | 12%   |
| New Development | 1,010   | 988     | 2%    |
| Total           | 6,505   | 6,270   | 4%    |