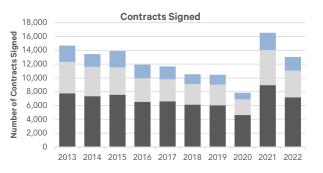

### **Contracts Signed**

### 13,058

| Product Type    | 2022   | 2021     | Y-O-Y |
|-----------------|--------|----------|-------|
| Resale Co-op    | 7,218  | 8,965 ★  | -19%  |
| Resale Condo    | 3,842  | 5,072 ★  | -24%  |
| New Development | 1,998  | 2,510 🔸  | -20%  |
| Total           | 13,058 | 16,547 ★ | -21%  |