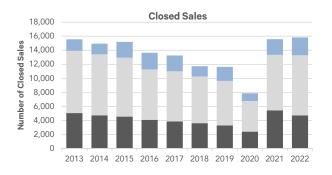

### **Closed Sales**

15,852

| Product Type    | 2022     | 2021    | Y-0-Y |
|-----------------|----------|---------|-------|
| Resale Co-op    | 8,557    | 7,907   | 8%    |
| Resale Condo    | 4,733    | 5,448 ★ | -13%  |
| New Development | 2,562 ★  | 2,252   | 14%   |
| Total           | 15,852 📩 | 15,607  | 2%    |