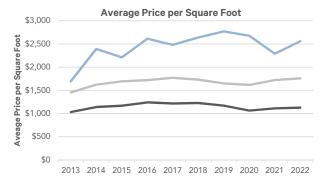

# Average Price per Square Foot \$1,846

| Product Type    | 2022      | 2021    | Y-0-Y |
|-----------------|-----------|---------|-------|
| Resale Co-op    | \$1,128   | \$1,113 | 1%    |
| Resale Condo    | \$1,760   | \$1,725 | 2%    |
| New Development | \$2,558   | \$2,290 | 12%   |
| Total           | \$1,846 🖈 | \$1,695 | 9%    |