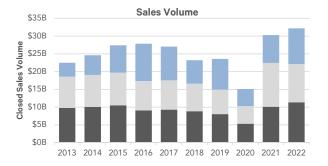

#### Sales Volume

\$32.20B

| Product Type    | 2022                  | 2021       | Y-0-Y |
|-----------------|-----------------------|------------|-------|
| Resale Co-op    | \$11.38B <del>*</del> | \$10.12B   | 13%   |
| Resale Condo    | \$10.78B              | \$12.36B ★ | -13%  |
| New Development | \$10.03B              | \$7.85B    | 28%   |
| Total           | \$32.20B*             | \$30.32B   | 6%    |